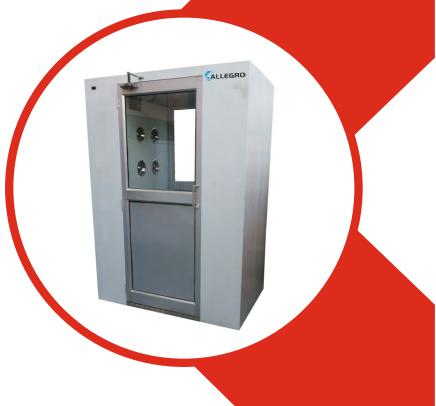

## **Mist Shower Unit**

The Mist shower is a self-contained chamber that sprays a fine mist inside the chamber. ALLEGRO manufacture Mist Showers to ensure that gowns are wet from all the sides. We incorporate intelligent controls to ensure the exact / correct time is allocated to wet the dress.

## **Technical Specification:**

- Air Cleanliness ISO 5 / Class 100
- Solid Door with Electromagnet Interlocking
- SS 304, Mist, Water and Air nozzles to ensure complete coverage of inside
- Electrical solenoid valves for water and air lines used for mist generation
- Door panels interlocked with emergency push button for exit
- HEPA / ULPA filtration
- PAO test port at the upstream side of the HEPA filter
- Union Connector for Oxygen Input
- Perforated floor panel to drain