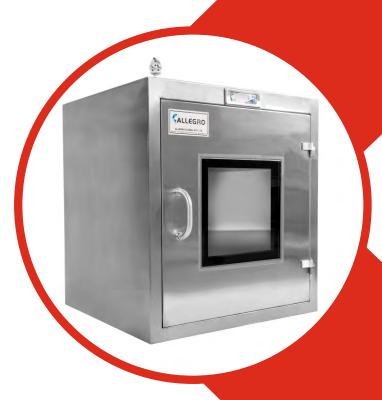

## **Static Pass Box**

Especially design Static Pass Box for transfer of material and to maintain class between to areas. These static pass boxes are installed in manufacturing areas and filter the incoming air in order to keep the air free from dust and other contaminants with UV light along with hour metre.

## **Technical Specification:**

- Cabinet fabricated in SS 304/316
- Design according to GMP-guideline easy to clean and to disinfect.
- Interlocking door system
- Soft touch LED controller for display
- In build hour meter
- UV light.
- Florescent light
- Power supply single phase 220v 50 HZ